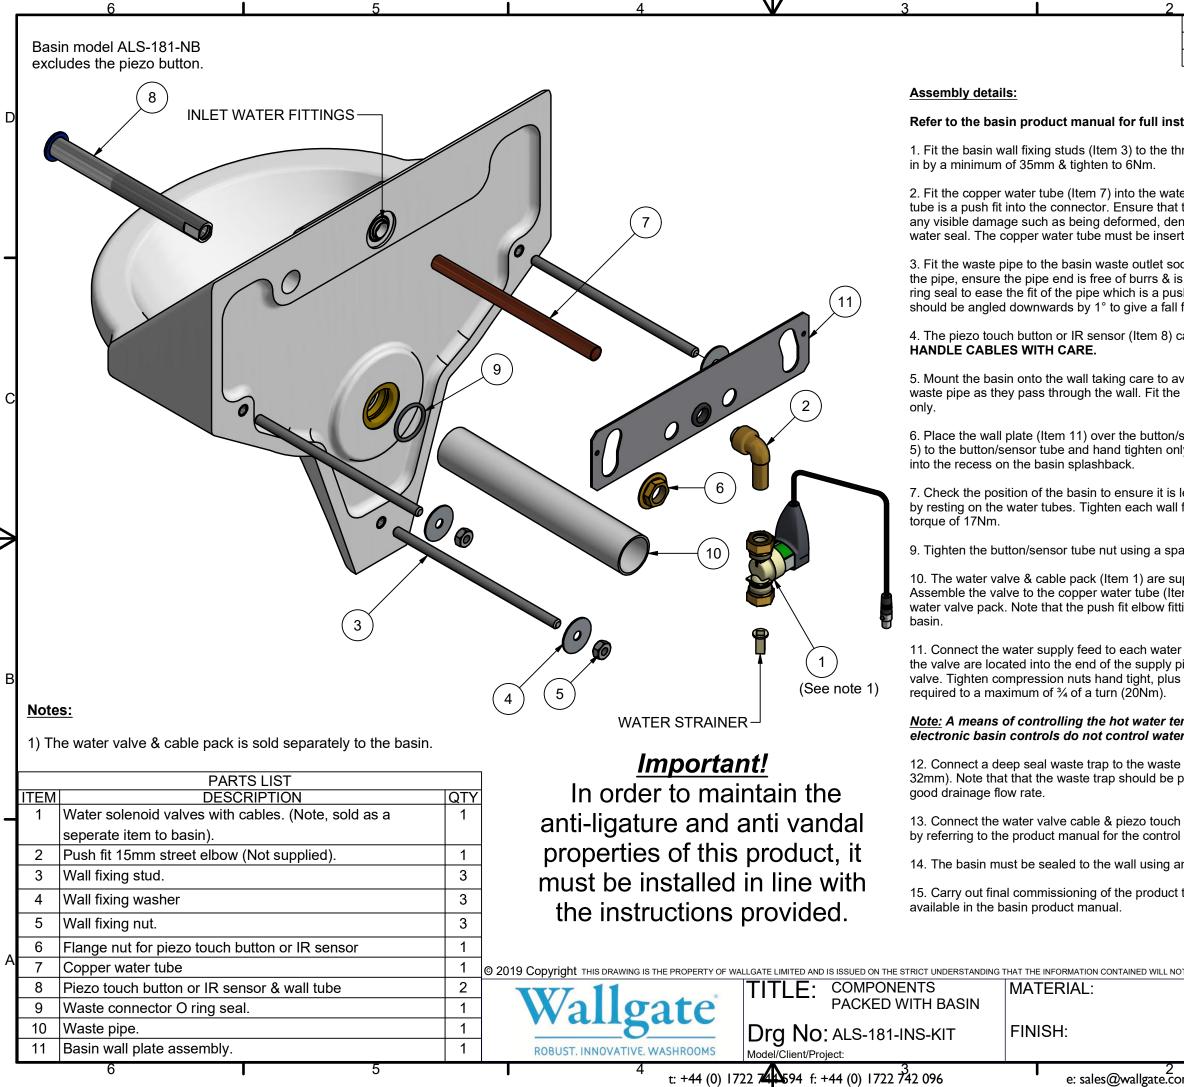

|                                                                                                                                                                                                                                                              |                                                                                                                                  |           |                                   |           | 1        |             |   |
|--------------------------------------------------------------------------------------------------------------------------------------------------------------------------------------------------------------------------------------------------------------|----------------------------------------------------------------------------------------------------------------------------------|-----------|-----------------------------------|-----------|----------|-------------|---|
|                                                                                                                                                                                                                                                              |                                                                                                                                  |           | VISION HIS                        |           |          |             |   |
|                                                                                                                                                                                                                                                              | REV DA                                                                                                                           |           | DESCRIPT                          |           | BY       | CHKD        |   |
|                                                                                                                                                                                                                                                              | 8 21/03/                                                                                                                         | 2019      | ECN2019-0                         | 0064      | AG       | RD          |   |
|                                                                                                                                                                                                                                                              |                                                                                                                                  |           |                                   |           |          |             |   |
|                                                                                                                                                                                                                                                              |                                                                                                                                  |           |                                   |           |          |             |   |
| S                                                                                                                                                                                                                                                            | allation detail                                                                                                                  | s.        |                                   |           |          |             | D |
| threaded inserts on the basin back. Ensure each stud screws                                                                                                                                                                                                  |                                                                                                                                  |           |                                   |           |          |             |   |
| ineaded insens on the basin back. Ensure each stud screws                                                                                                                                                                                                    |                                                                                                                                  |           |                                   |           |          |             |   |
| ater connection fitting in the rear of the basin. The copper water<br>at the end of the copper tube is free of sharp burrs & is free of<br>ented or heavily scratched which may result in a failure of the<br>erted into the connector to a depth of 23.5mm. |                                                                                                                                  |           |                                   |           |          |             |   |
| ocket. The socket is fitted with an O ring seal. Prior to fitting<br>is slightly chamfered & moisten/lubricate the pipe end or the O<br>ush fit into the socket. The pipe must push in by 20mm &<br>Il for water drainage.                                   |                                                                                                                                  |           |                                   |           |          |             |   |
| can be passed into the aperture on the basin splash back.                                                                                                                                                                                                    |                                                                                                                                  |           |                                   |           |          |             |   |
|                                                                                                                                                                                                                                                              | void damage to<br>nuts & washer                                                                                                  |           |                                   |           |          |             | с |
|                                                                                                                                                                                                                                                              | sensor tube & ti<br>y ensuring that                                                                                              |           |                                   |           |          |             |   |
|                                                                                                                                                                                                                                                              | evel in all three<br>fixing nut in a d                                                                                           |           |                                   |           |          |             | 4 |
| pa                                                                                                                                                                                                                                                           | anner to grasp t                                                                                                                 | to tube f | flats, to a maxi                  | imum to   | orque of | 17Nm.       | 4 |
| te                                                                                                                                                                                                                                                           | pplied as a sep<br>m 10) referring<br>ings (Item 2) ar                                                                           | to the in | nstruction drav                   | wing su   | pplied w | ith the     |   |
| р                                                                                                                                                                                                                                                            | valve (Item 1)<br>ipe (15mm cop<br>½ a turn (12.5l                                                                               | per tube  | e) before asse                    | mbly in   | to each  | water       | В |
| temperature is required, such as a TMV3 valve. The<br>ter temperature.                                                                                                                                                                                       |                                                                                                                                  |           |                                   |           |          |             |   |
|                                                                                                                                                                                                                                                              | e supply pipe and then to the basin waste pipe (Size 1 1/4" /<br>positioned below the level of the basin waste trap to provide a |           |                                   |           |          |             |   |
|                                                                                                                                                                                                                                                              | h button or infra-red sensor cable to the electronic control unit<br>ol unit.                                                    |           |                                   |           |          |             | - |
| an anti-pick hard set mastic such as Sikadur 33.                                                                                                                                                                                                             |                                                                                                                                  |           |                                   |           |          |             |   |
| ct to ensure its correct operation and set up. Further details are                                                                                                                                                                                           |                                                                                                                                  |           |                                   |           |          |             |   |
|                                                                                                                                                                                                                                                              |                                                                                                                                  |           |                                   |           |          |             |   |
|                                                                                                                                                                                                                                                              |                                                                                                                                  |           |                                   |           |          |             | A |
| ٩C                                                                                                                                                                                                                                                           | T BE REPRODUCED, O                                                                                                               |           |                                   |           |          |             |   |
|                                                                                                                                                                                                                                                              |                                                                                                                                  |           | unless stated)<br>nm (sheetmetal) | All angle | -        | ess stated) |   |
|                                                                                                                                                                                                                                                              |                                                                                                                                  |           | nm (machined)                     | Sca       | ale: N   | ITS         |   |
|                                                                                                                                                                                                                                                              |                                                                                                                                  |           | nm (pattern)<br>nm (moulded)      | 10        | $ \Phi $ | <b></b>     |   |
| )                                                                                                                                                                                                                                                            |                                                                                                                                  |           | (calaca)                          | AJ        | ₩<br>1   | t dia 1     |   |
|                                                                                                                                                                                                                                                              |                                                                                                                                  |           |                                   |           |          |             |   |